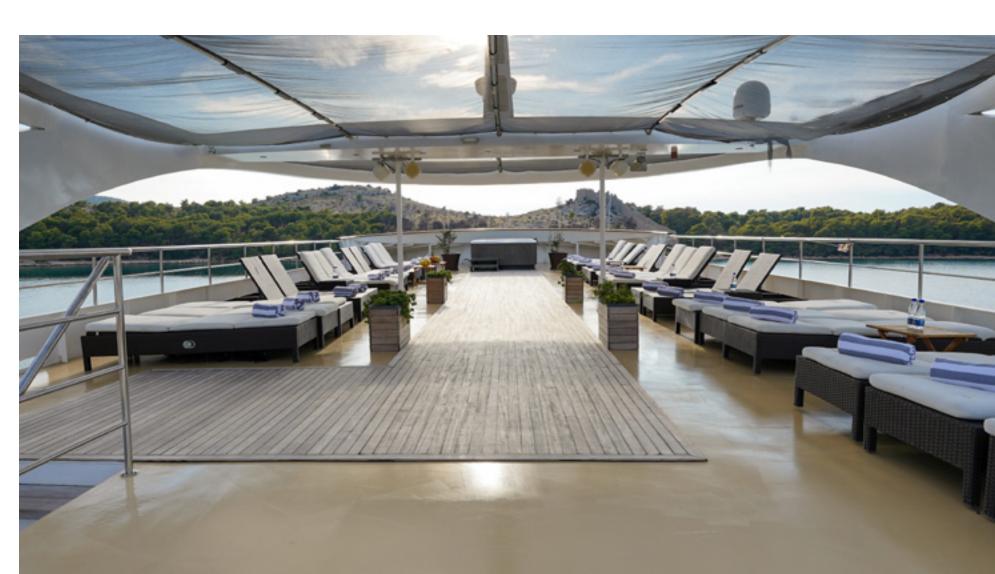

### A place to chill

Her vast decks feature a jacuzzi, padded sunbeds, a bar and a spacious dining area.

## Spacious & well equipped

The spacious public areas on board include an indoor salon with panoramic windows, dining facilities with comfortable seating and a bar. The outdoor area on the upper stern deck features a lounge area with comfortable chairs while on the sundeck there are sunbeds and a bubbly jacuzzi where you and your guests can enjoy a good book while sipping a glass of champagne.