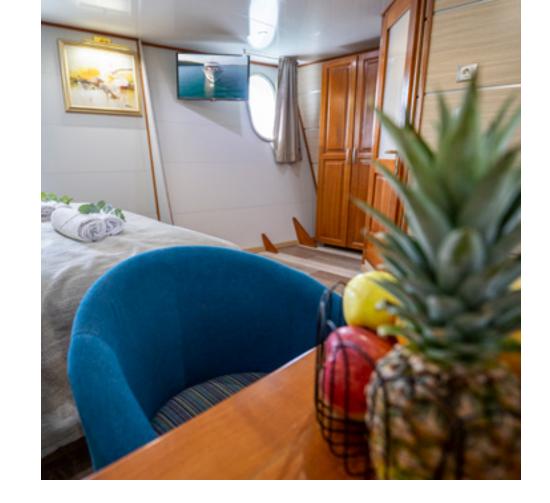

### Welcoming interior

Karizma's luxury and spacious cabins were decorated in a warm and inviting decor. They are located over two decks and feature either queen, twin or double beds, private ensuite bathrooms, air-conditioning, LCD TV, a safe and much more.

#### Cabin Description

#### **LOWER DECK**

- 2 Double cabins with double bed. Private
   bathroom with shower box and home type toilet.
- 2 Twin cabins with 2 single beds. Private
   bathroom with shower box and home type toilet.
- 2 Convertible cabins (twin or double). Private bathroom with shower box and home type toilet.
- 2 Triple cabins (Convertible). Private
   bathroom with shower box and home type toilet.

#### **MAIN DECK**

- 4 Double cabins with double bed. Private
   bathroom with shower box and home type toilet.
- 2 Twin cabins with 2 single beds. Private
   bathroom with shower box and home type toilet.
- 4 Convertible cabins (twin or double). Private bathroom with shower box and home type toilet.