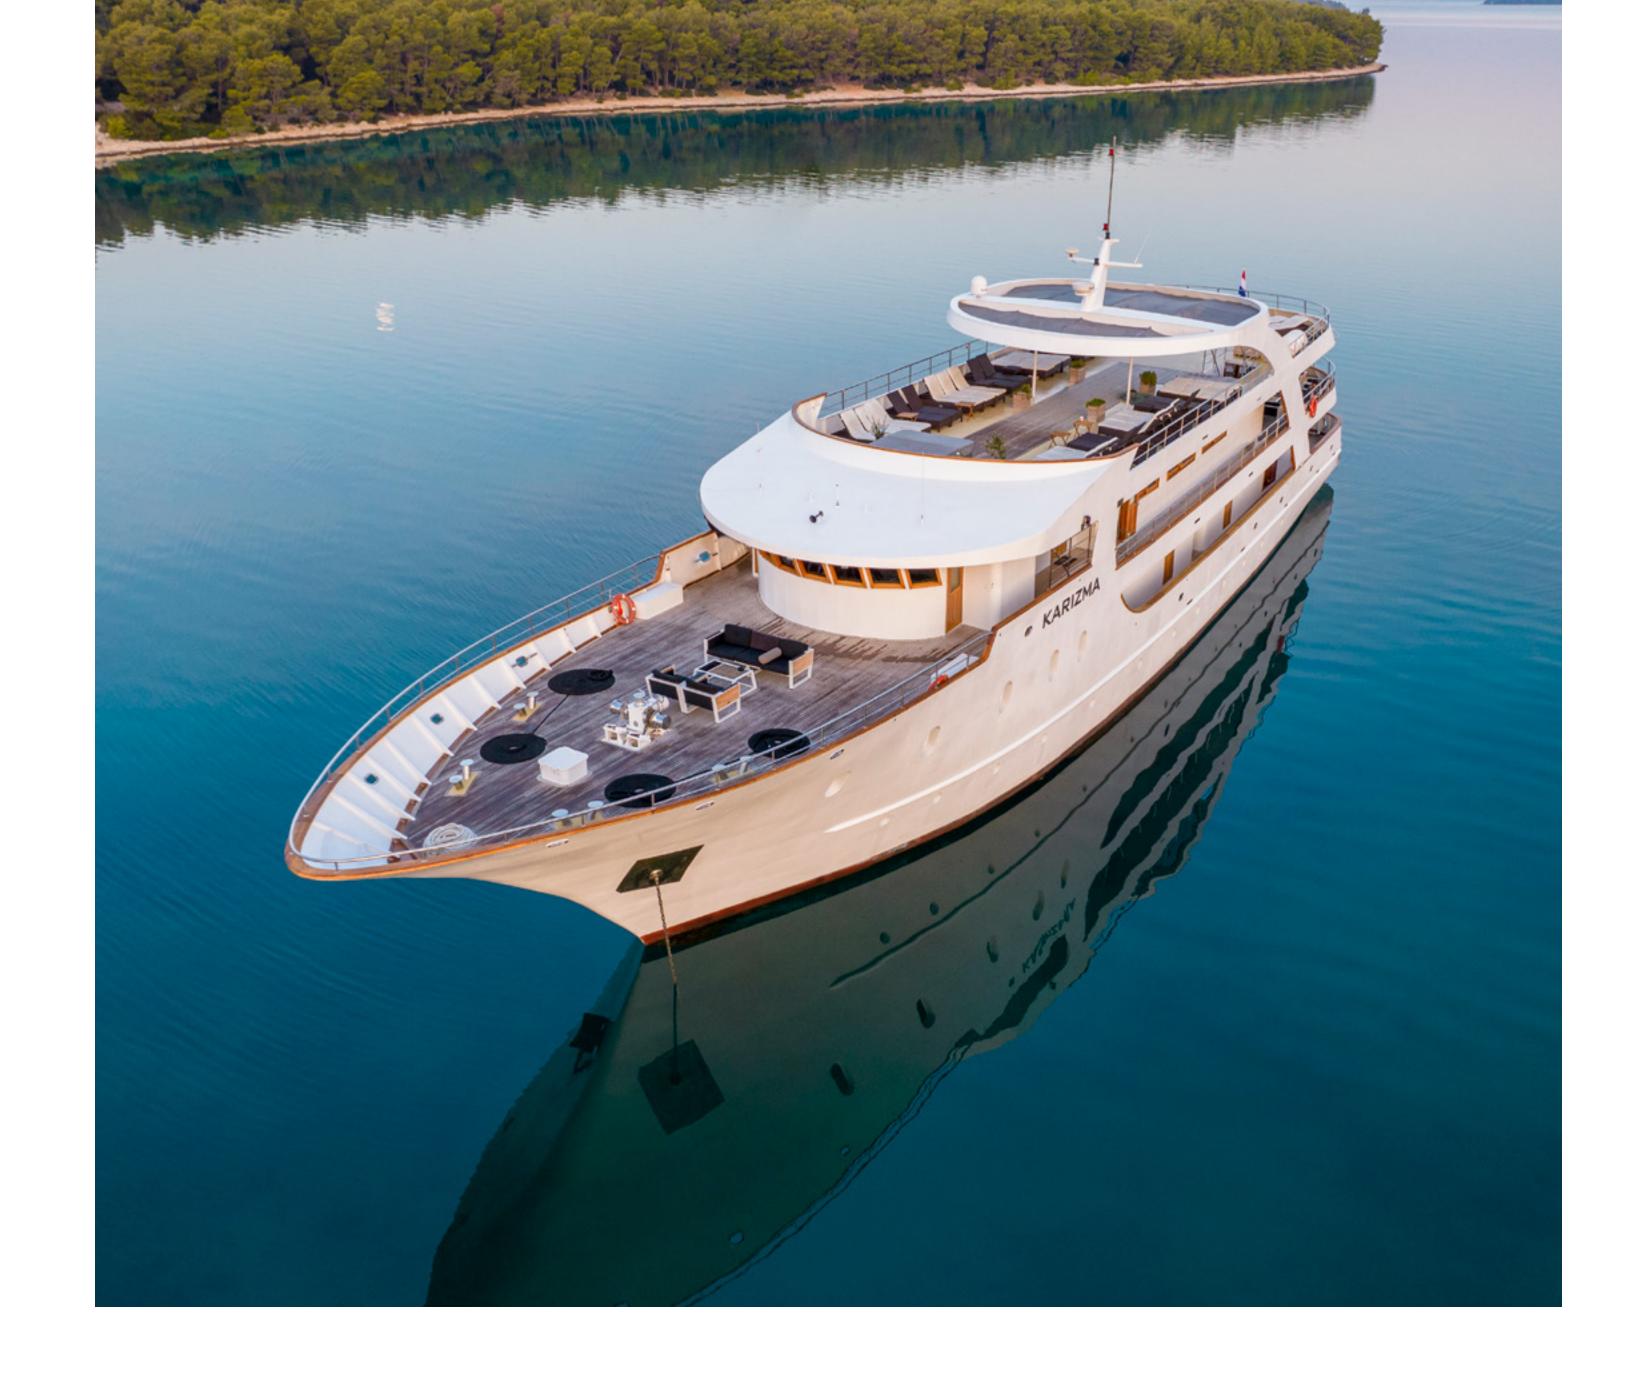

# DESIGNED TO COMFORTABLY FULFILL ALL THE WISHES

Yacht Karizma has been designed to comfortably accommodate up to 36 guests in 19 luxury cabins, and a highly attentive crew of 8.

#### Perfect sized yacht

At 48 meters in length and a beam of 9,
Karizma's size allows easy access to small ports,
coves and inlets providing unique sightseeing.