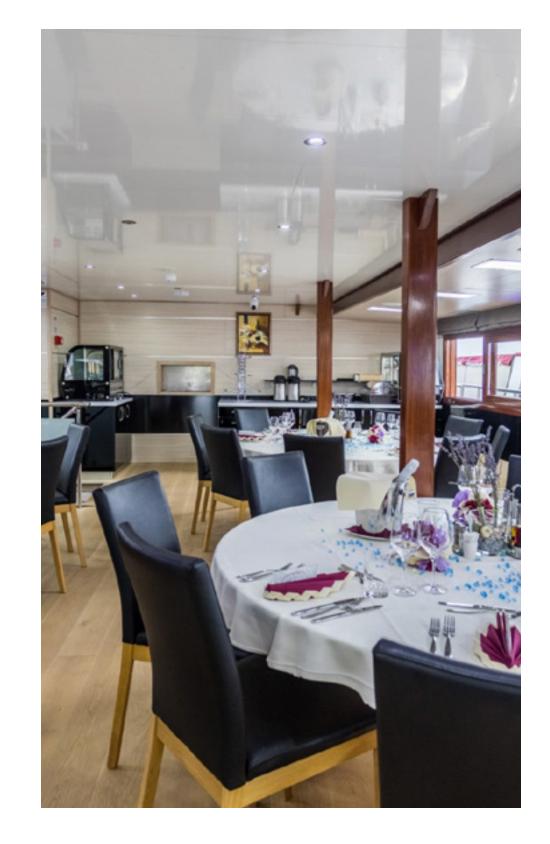

## Spacious & well equipped

The spacious public areas on board include an indoor salon with panoramic windows, dining facilities with comfortable seating and a bar. The outdoor area on the upper stern deck features a lounge area with comfortable chairs while on the sundeck there are sunbeds and a bubbly jacuzzi where you and your guests can enjoy a good book while sipping a glass of champagne.