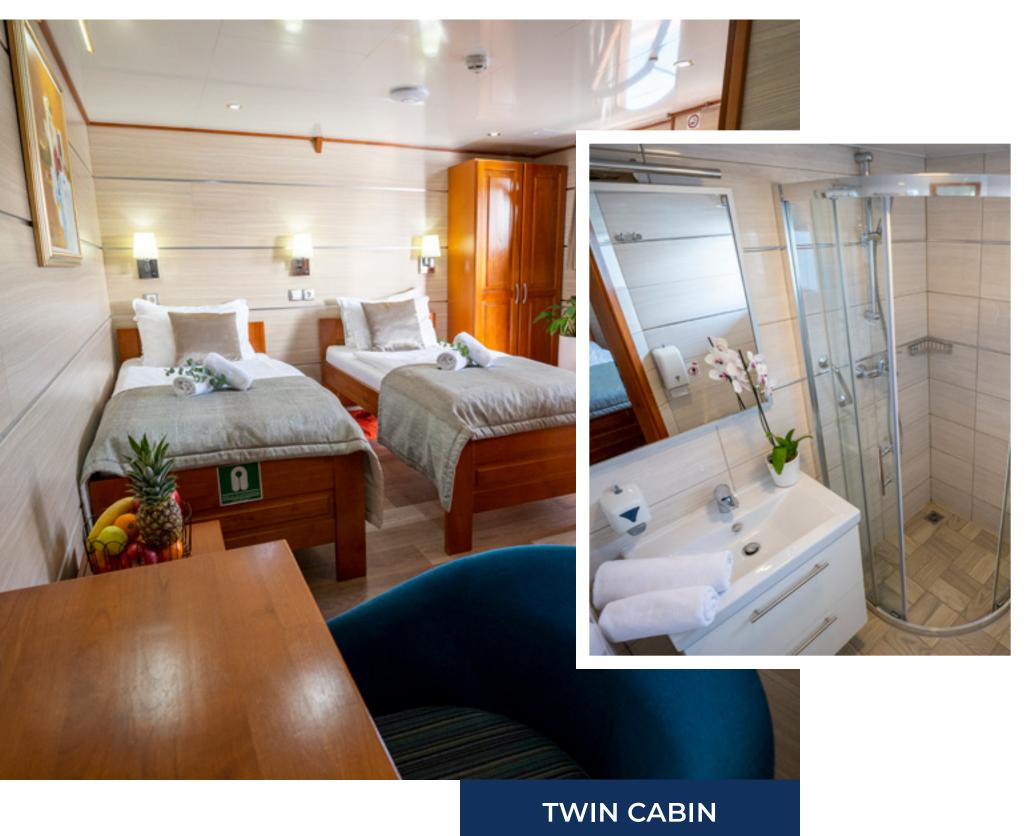

#### **LOWER DECK**

- 2 Double cabins with double bed. Private
   bathroom with shower box and home type toilet.
- 2 Twin cabins with 2 single beds. Private
   bathroom with shower box and home type toilet.
- 2 Convertible cabins (twin or double). Private bathroom with shower box and home type toilet.
- 2 Triple cabins (Convertible). Private
   bathroom with shower box and home type toilet.

#### **MAIN DECK**

- 4 Double cabins with double bed. Private
   bathroom with shower box and home type toilet.
- 2 Twin cabins with 2 single beds. Private
   bathroom with shower box and home type toilet.
- 4 Convertible cabins (twin or double). Private bathroom with shower box and home type toilet.