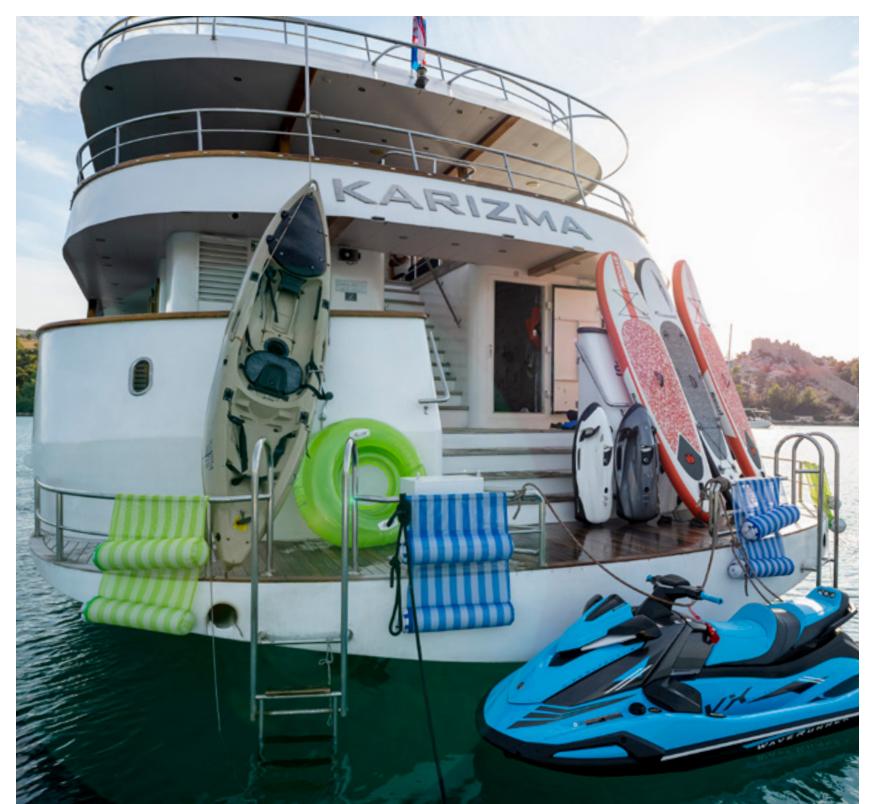

## Water toys for everybody

A swim platform at the rear of the yacht allows easy entry into the water. Her wide selection of water toys will create an even more exciting and memorable yacht charter experience.