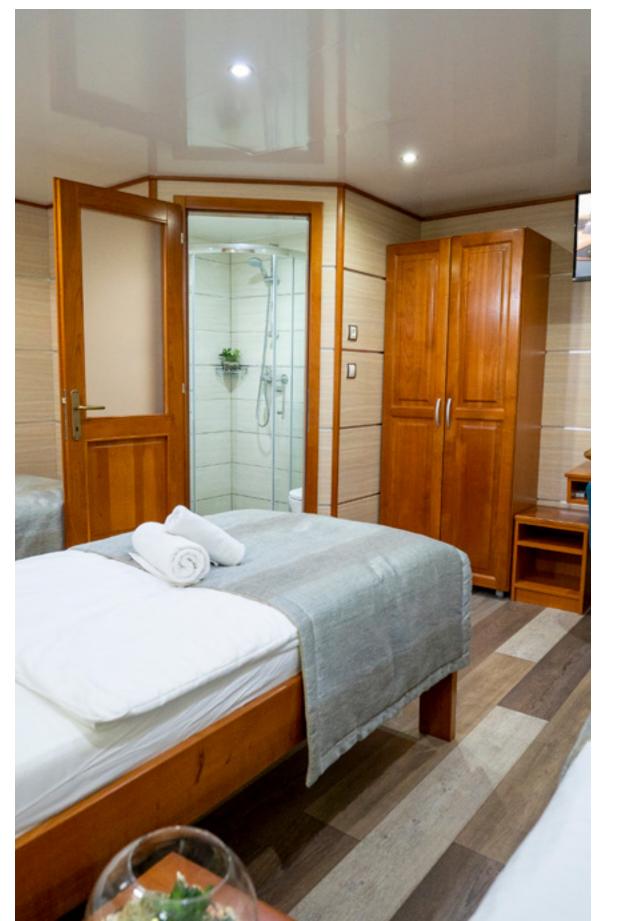

### Welcoming interior

Karizma's luxury and spacious cabins were decorated in a warm and inviting decor. They are located over two decks and feature either queen, twin or double beds, private ensuite bathrooms, air-conditioning, LCD TV, a safe and much more.

#### Cabin Description

#### **LOWER DECK**

- 2 Double cabins with double bed. Private
   bathroom with shower box and home type toilet.
- 2 Twin cabins with 2 single beds. Private
   bathroom with shower box and home type toilet.
- 2 Convertible cabins (twin or double). Private bathroom with shower box and home type toilet.
- 2 Triple cabins (Convertible). Private
   bathroom with shower box and home type toilet.

#### **MAIN DECK**

- 4 Double cabins with double bed. Private
   bathroom with shower box and home type toilet.
- 2 Twin cabins with 2 single beds. Private
   bathroom with shower box and home type toilet.
- 4 Convertible cabins (twin or double). Private bathroom with shower box and home type toilet.