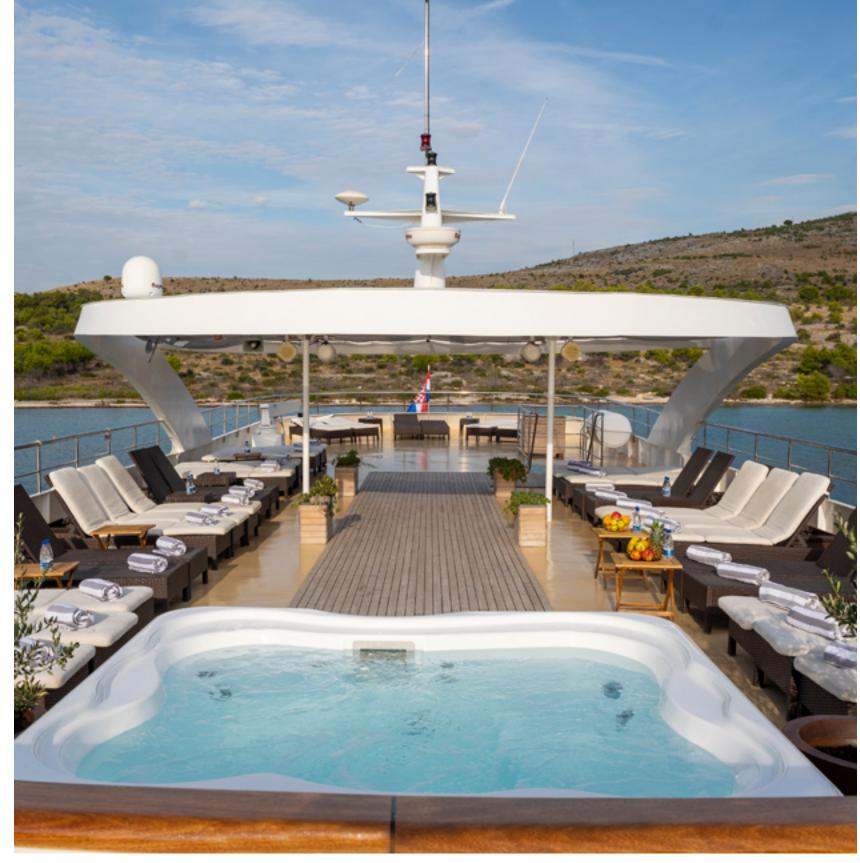

### A place to chill

Her vast decks feature a jacuzzi, padded sunbeds, a bar and a spacious dining area.

## Spacious & well equipped

The spacious public areas on board include an indoor salon with panoramic windows, dining facilities with comfortable seating and a bar. The outdoor area on the upper stern deck features a lounge area with comfortable chairs while on the sundeck there are sunbeds and a bubbly jacuzzi where you and your guests can enjoy a good book while sipping a glass of champagne.