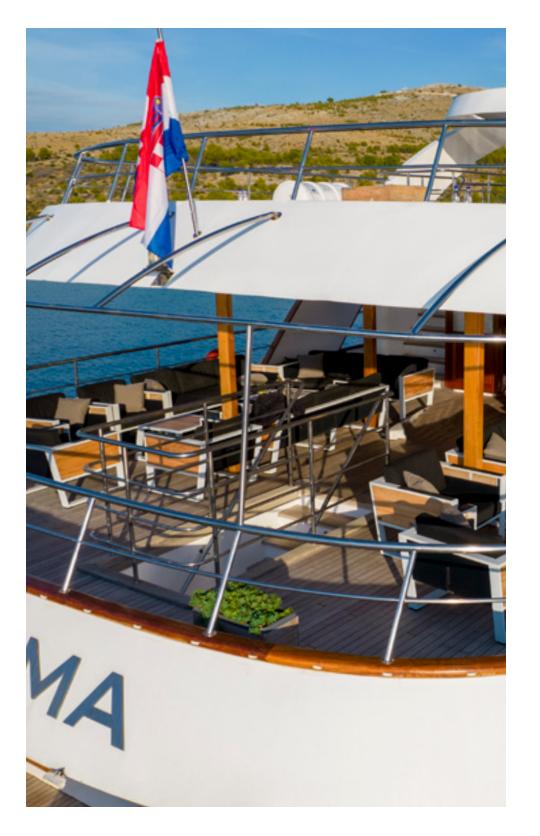

### A place to chill

Her vast decks feature a jacuzzi, padded sunbeds, a bar and a spacious dining area.

## Spacious & well equipped

The spacious public areas on board include an indoor salon with panoramic windows, dining facilities with comfortable seating and a bar. The outdoor area on the upper stern deck features a lounge area with comfortable chairs while on the sundeck there are sunbeds and a bubbly jacuzzi where you and your guests can enjoy a good book while sipping a glass of champagne.