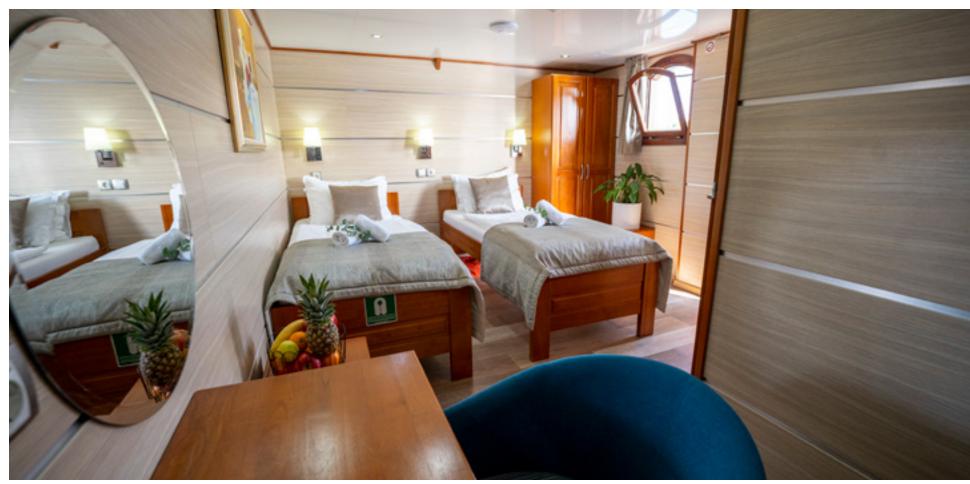

### Welcoming interior

Karizma's luxury and spacious cabins were decorated in a warm and inviting decor. They are located over two decks and feature either queen, twin or double beds, private ensuite bathrooms, air-conditioning, LCD TV, a safe and much more.

#### Cabin Description

#### **LOWER DECK**

- 2 Double cabins with double bed. Private
   bathroom with shower box and home type toilet.
- 2 Twin cabins with 2 single beds. Private
   bathroom with shower box and home type toilet.
- 2 Convertible cabins (twin or double). Private bathroom with shower box and home type toilet.
- 2 Triple cabins (Convertible). Private
   bathroom with shower box and home type toilet.

#### **MAIN DECK**

- 4 Double cabins with double bed. Private
   bathroom with shower box and home type toilet.
- 2 Twin cabins with 2 single beds. Private
   bathroom with shower box and home type toilet.
- 4 Convertible cabins (twin or double). Private bathroom with shower box and home type toilet.

#### TIRPLE CABIN