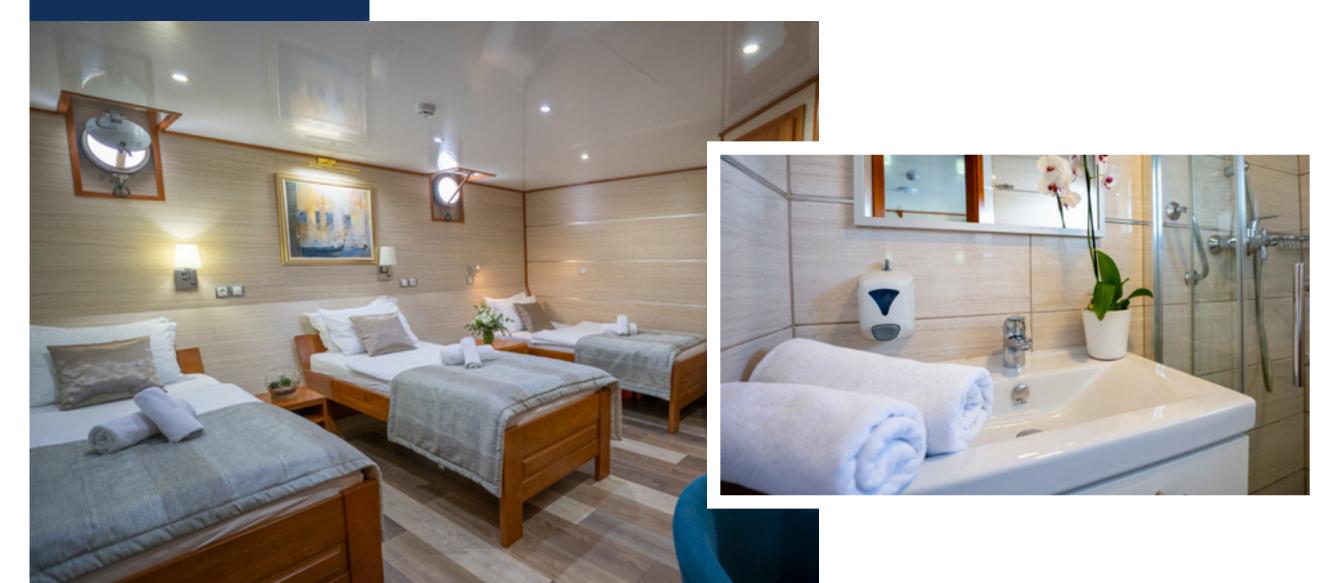

### Welcoming interior

Karizma's luxury and spacious cabins were decorated in a warm and inviting decor. They are located over two decks and feature either queen, twin or double beds, private ensuite bathrooms, air-conditioning, LCD TV, a safe and much more.

#### **LOWER DECK**

- 2 Double cabins with double bed. Private
   bathroom with shower box and home type toilet.
- 2 Twin cabins with 2 single beds. Private
   bathroom with shower box and home type toilet.
- 2 Convertible cabins (twin or double). Private bathroom with shower box and home type toilet.
- 2 Triple cabins (Convertible). Private
   bathroom with shower box and home type toilet.

#### **MAIN DECK**

- 4 Double cabins with double bed. Private
   bathroom with shower box and home type toilet.
- 2 Twin cabins with 2 single beds. Private
   bathroom with shower box and home type toilet.
- 4 Convertible cabins (twin or double). Private bathroom with shower box and home type toilet.

#### TIRPLE CABIN