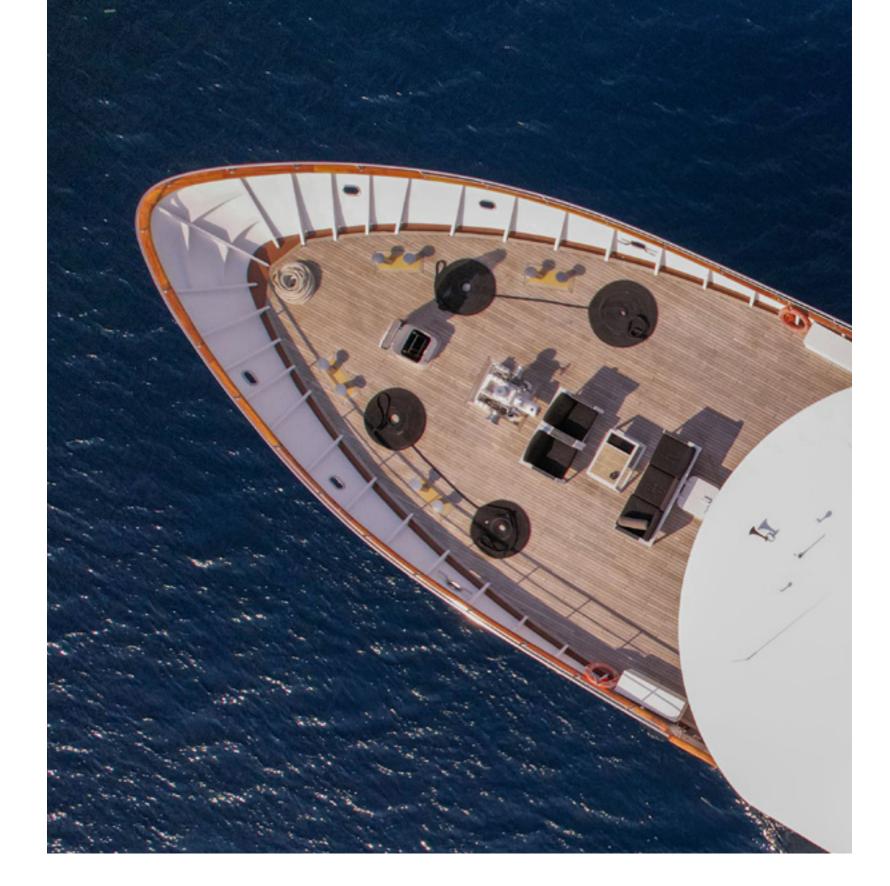

### A place to chill

Her vast decks feature a jacuzzi, padded sunbeds, a bar and a spacious dining area.

## Spacious & well equipped

The spacious public areas on board include an indoor salon with panoramic windows, dining facilities with comfortable seating and a bar. The outdoor area on the upper stern deck features a lounge area with comfortable chairs while on the sundeck there are sunbeds and a bubbly jacuzzi where you and your guests can enjoy a good book while sipping a glass of champagne.