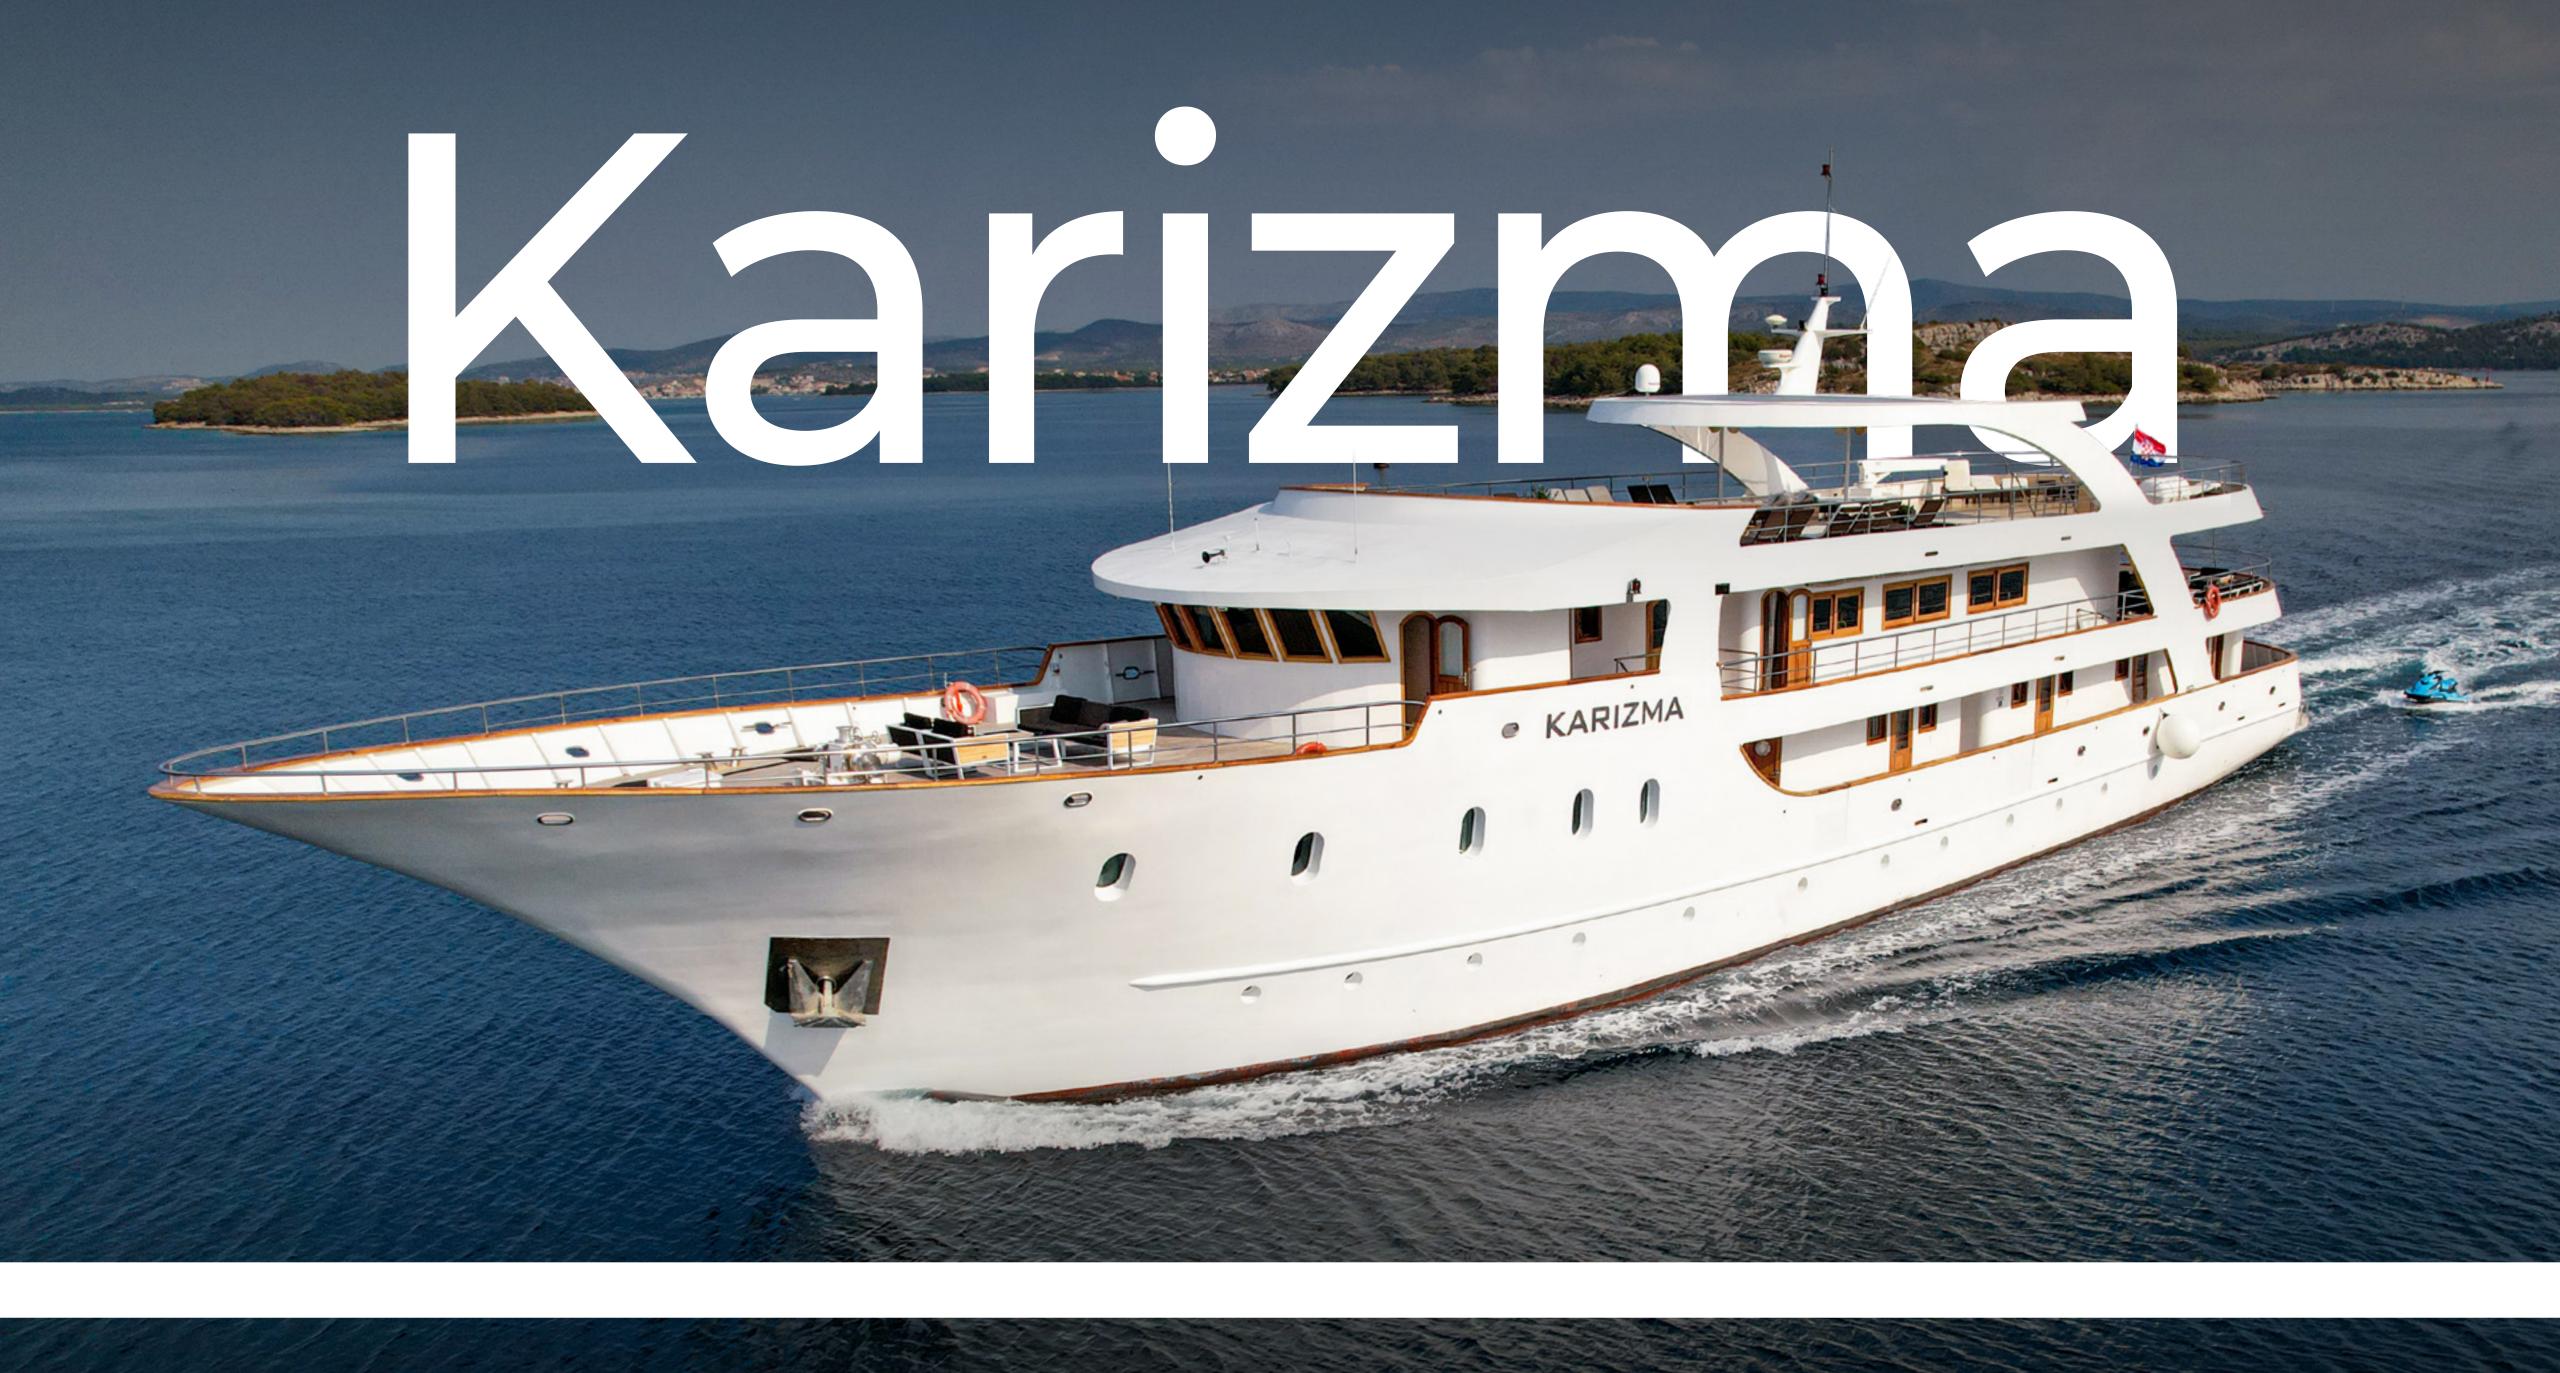

# DESIGNED TO COMFORTABLY FULFILL ALL THE WISHES

Yacht Karizma has been designed to comfortably accommodate up to 36 guests in 19 luxury cabins, and a highly attentive crew of 8.

# Karizma