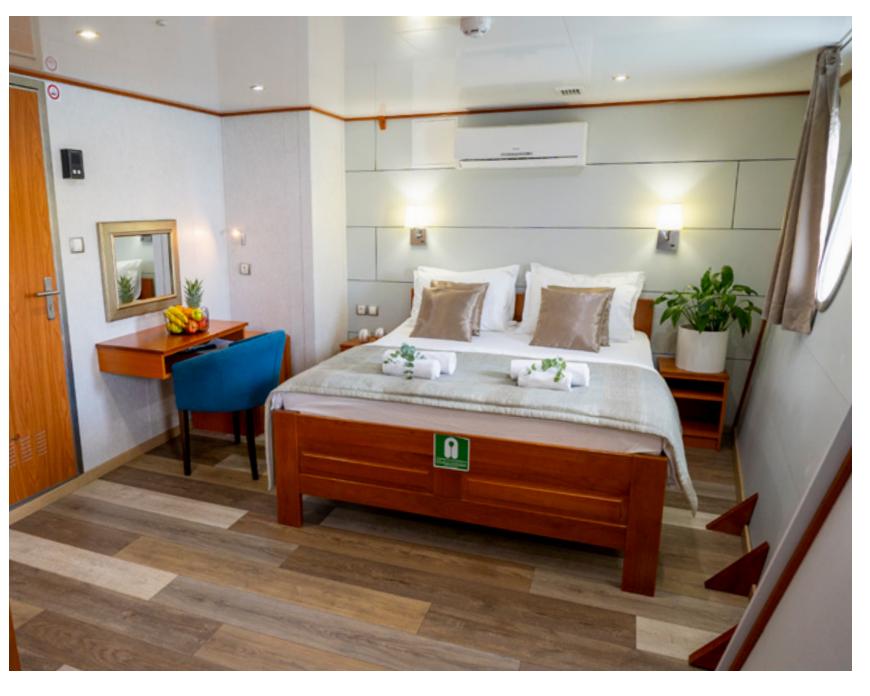

### Welcoming interior

Karizma's luxury and spacious cabins were decorated in a warm and inviting decor. They are located over two decks and feature either queen, twin or double beds, private ensuite bathrooms, air-conditioning, LCD TV, a safe and much more.

#### Cabin Description

#### **LOWER DECK**

- 2 Double cabins with double bed. Private
   bathroom with shower box and home type toilet.
- 2 Twin cabins with 2 single beds. Private
   bathroom with shower box and home type toilet.
- 2 Convertible cabins (twin or double). Private bathroom with shower box and home type toilet.
- 2 Triple cabins (Convertible). Private
   bathroom with shower box and home type toilet.

#### **MAIN DECK**

- 4 Double cabins with double bed. Private
   bathroom with shower box and home type toilet.
- 2 Twin cabins with 2 single beds. Private
   bathroom with shower box and home type toilet.
- 4 Convertible cabins (twin or double). Private bathroom with shower box and home type toilet.

#### Cabin Details

DOUBLE CABIN