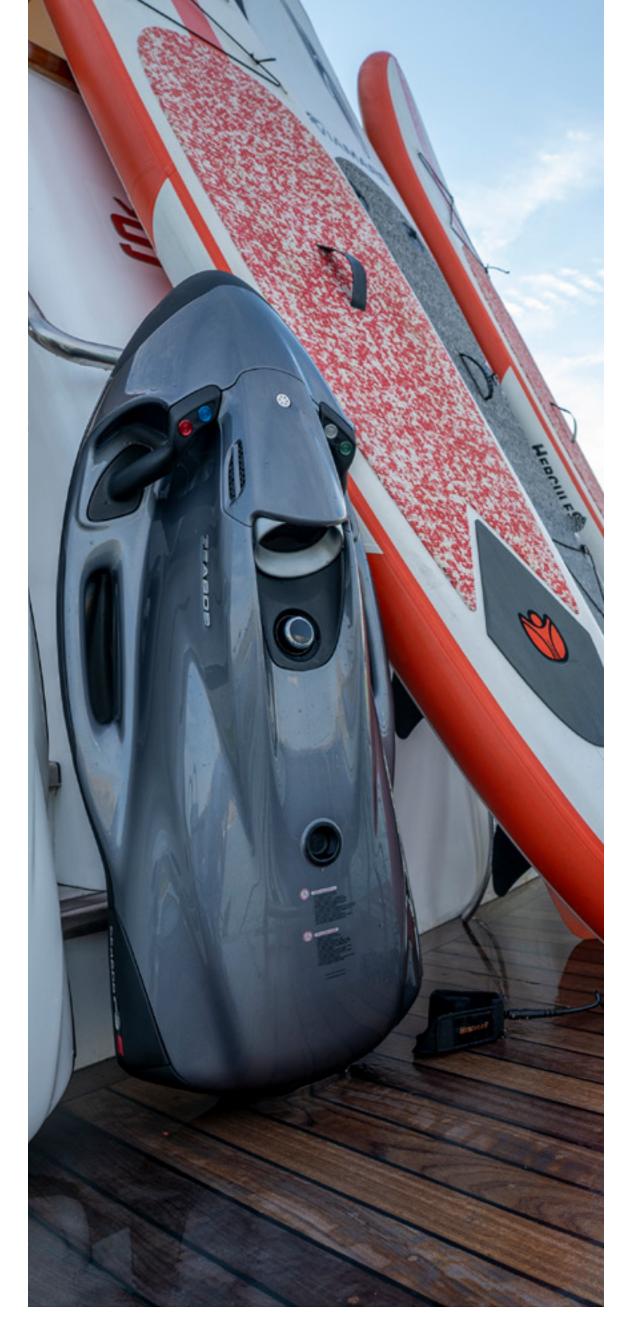

## Water toys for everybody

A swim platform at the rear of the yacht allows easy entry into the water. Her wide selection of water toys will create an even more exciting and memorable yacht charter experience.