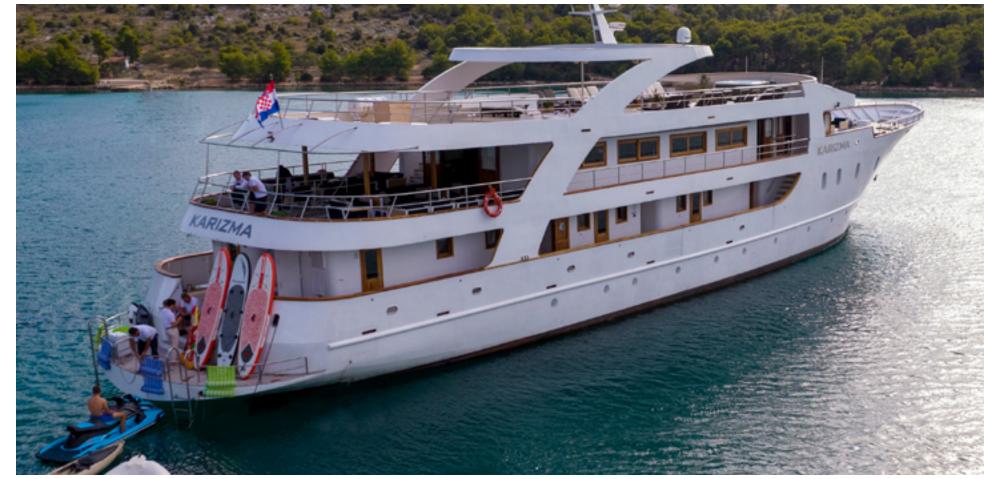

# DESIGNED TO COMFORTABLY FULFILL ALL THE WISHES

Yacht Karizma has been designed to comfortably accommodate up to 36 guests in 19 luxury cabins, and a highly attentive crew of 8.

#### Perfect sized yacht

At 48 meters in length and a beam of 9,
Karizma's size allows easy access to small ports,
coves and inlets providing unique sightseeing.