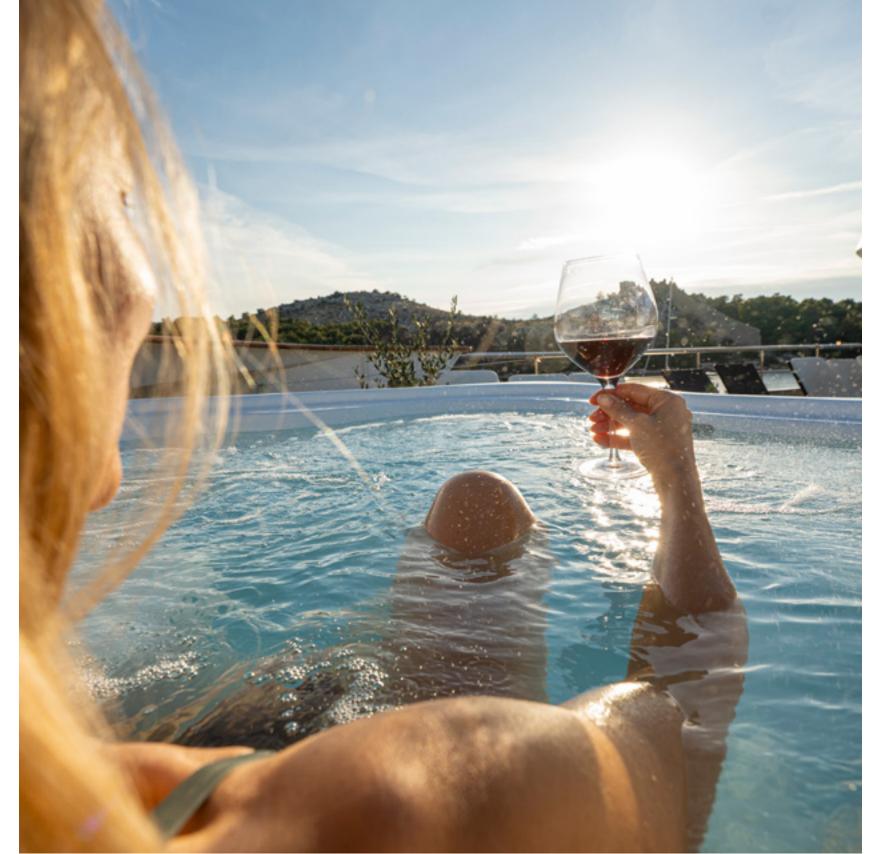

### A place to chill

Her vast decks feature a jacuzzi, padded sunbeds, a bar and a spacious dining area.

## Spacious & well equipped

The spacious public areas on board include an indoor salon with panoramic windows, dining facilities with comfortable seating and a bar. The outdoor area on the upper stern deck features a lounge area with comfortable chairs while on the sundeck there are sunbeds and a bubbly jacuzzi where you and your guests can enjoy a good book while sipping a glass of champagne.