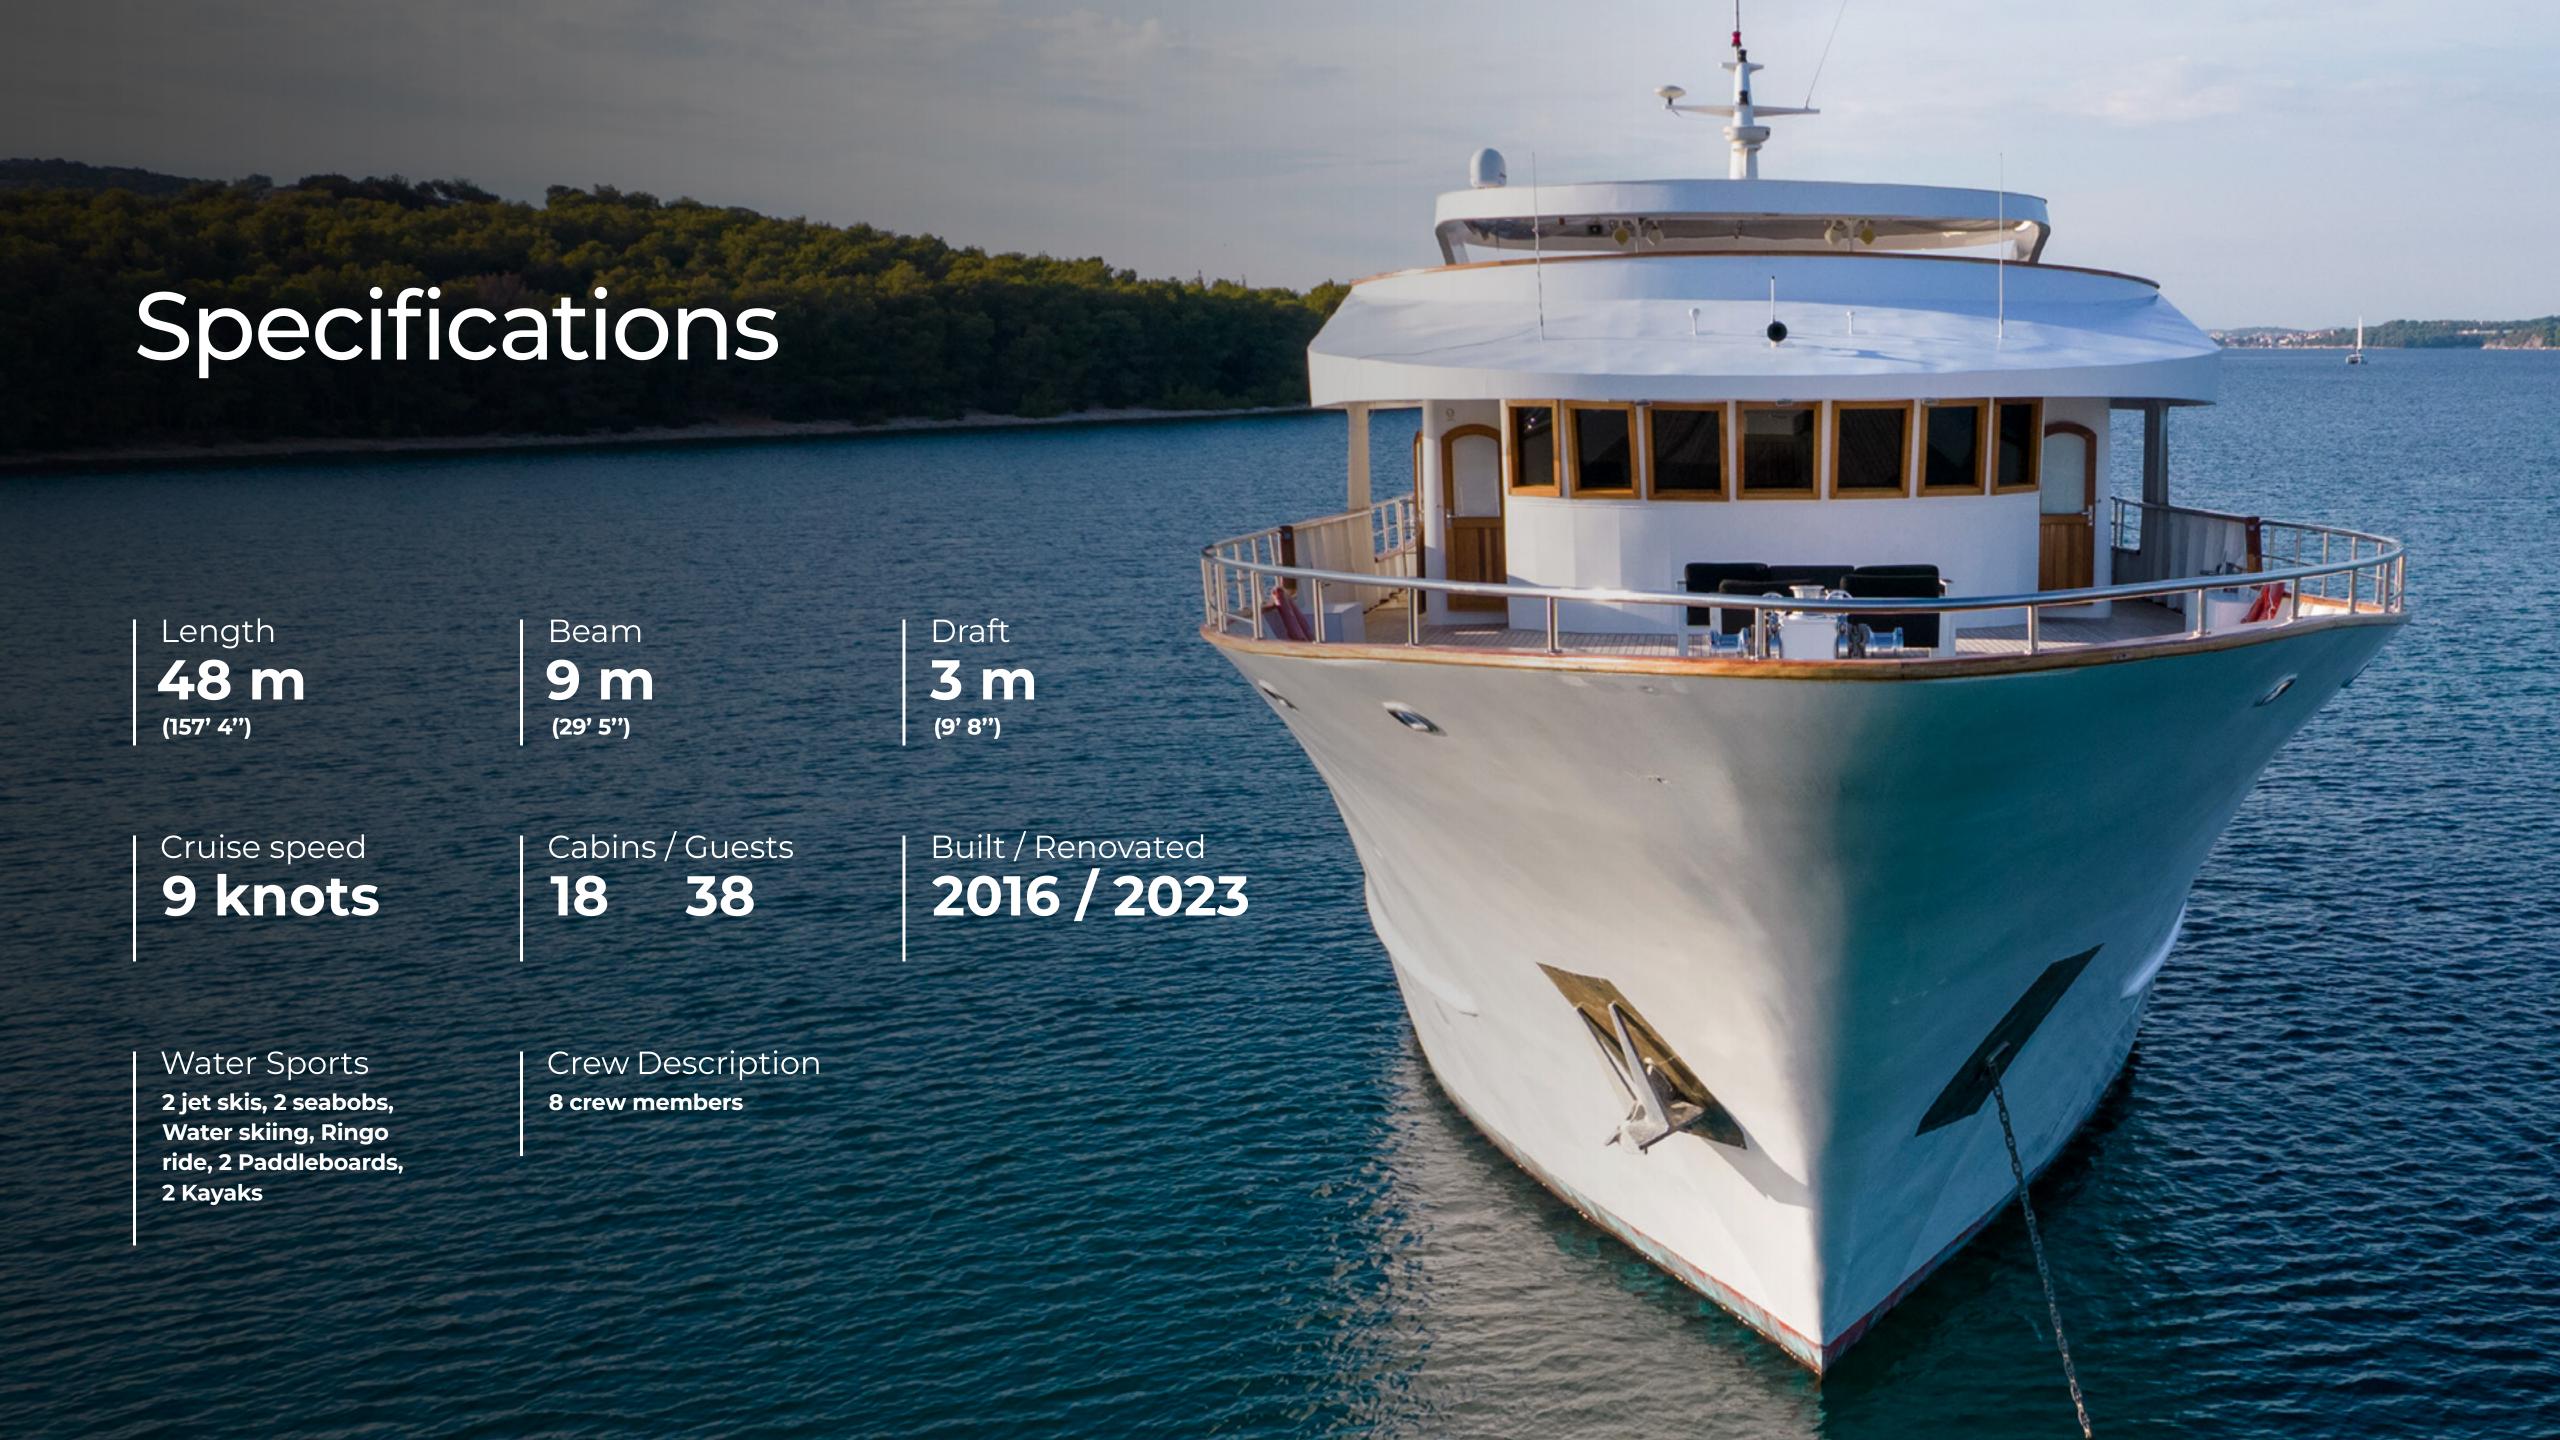

# DESIGNED TO COMFORTABLY FULFILL ALL THE WISHES

Yacht Karizma has been designed to comfortably accommodate up to 36 guests in 19 luxury cabins, and a highly attentive crew of 8.

#### Perfect sized yacht

At 48 meters in length and a beam of 9,
Karizma's size allows easy access to small ports,
coves and inlets providing unique sightseeing.