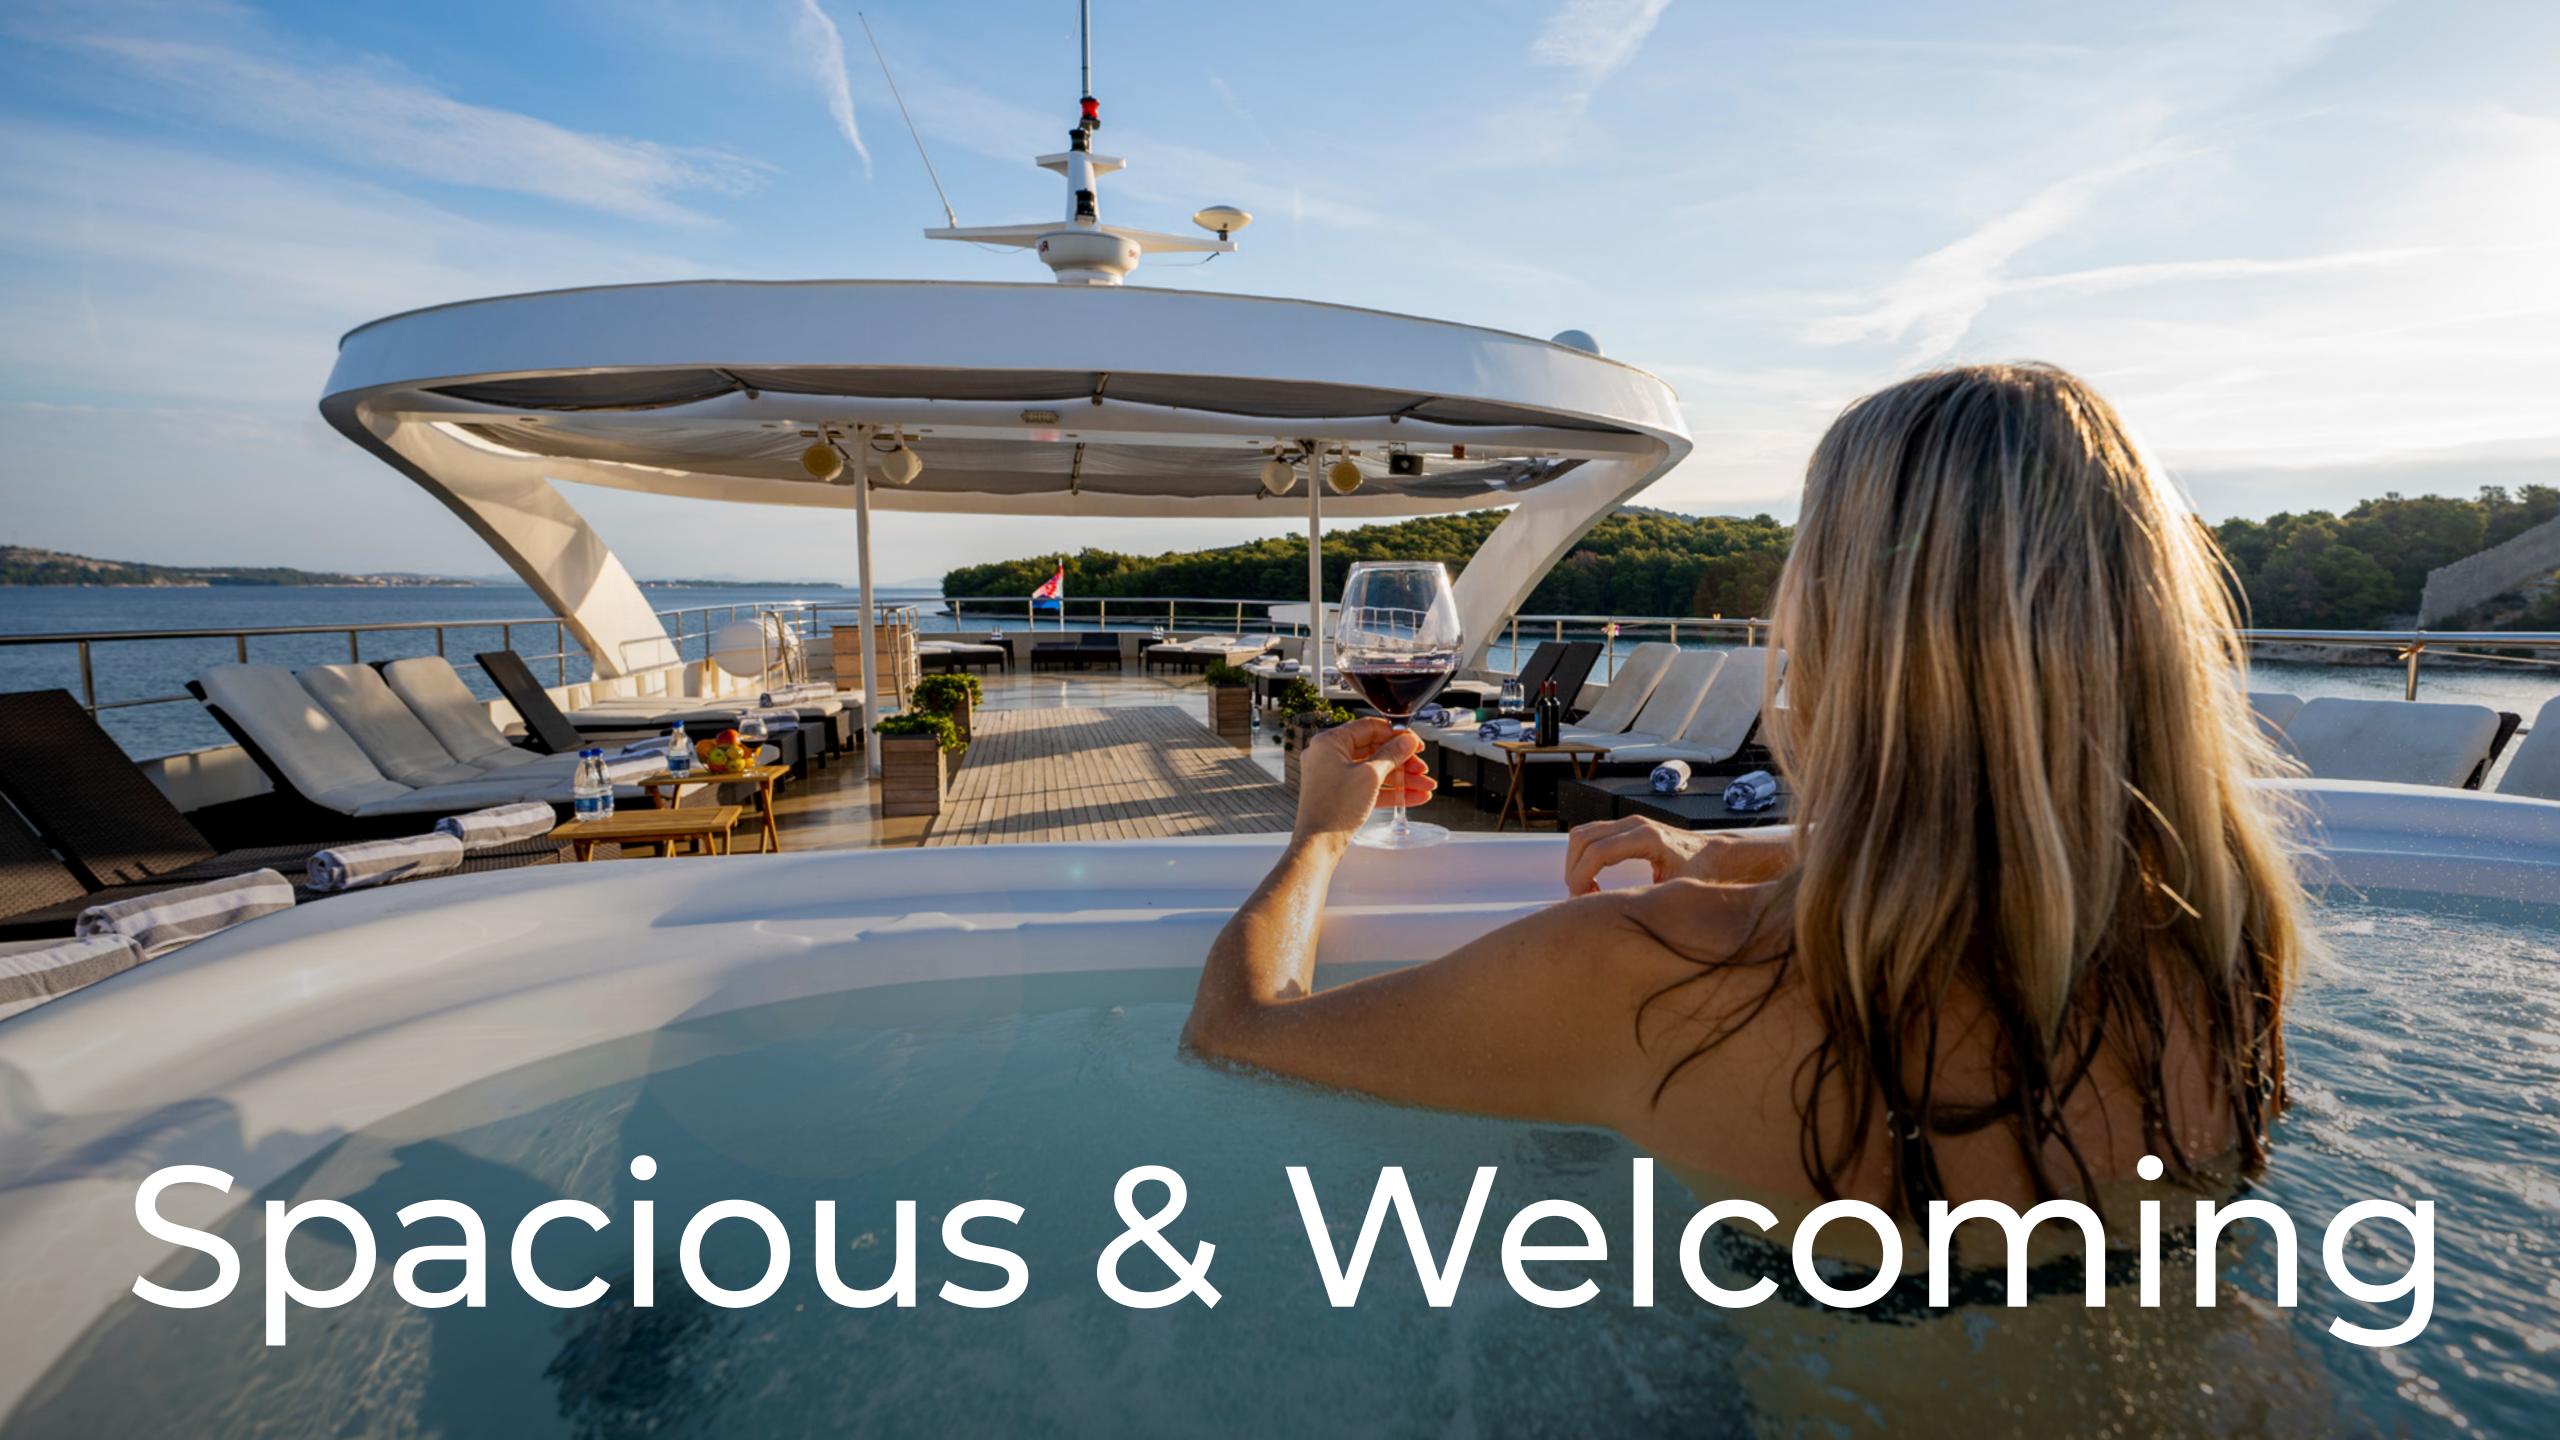

### A place to chill

Her vast decks feature a jacuzzi, padded sunbeds, a bar and a spacious dining area.

## Spacious & well equipped

The spacious public areas on board include an indoor salon with panoramic windows, dining facilities with comfortable seating and a bar. The outdoor area on the upper stern deck features a lounge area with comfortable chairs while on the sundeck there are sunbeds and a bubbly jacuzzi where you and your guests can enjoy a good book while sipping a glass of champagne.